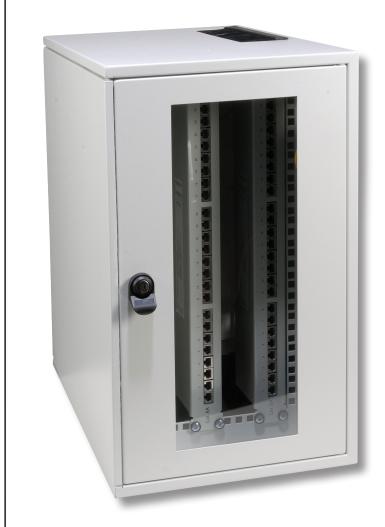

## 19" Wall Mounting for vertical mounting of 19" components

| ArtNo.                                        | U (effective) | Heigth | Weight  |
|-----------------------------------------------|---------------|--------|---------|
| Depth 500 mm / Width 322 mm / max. load 50 kg |               |        |         |
| 691706V                                       | 5             | 543 mm | 11.6 kg |

- Steel sheet housing 5U vertical, completely pre-assembled
- Front-sided 19" level made of punched profile
- · Front door with window made of certified safety glass
- · Front door with latch
- · Left side wall hinged for easy access
- · Right side wall with holes for wall mounting
- · Rear wall screwed, prepared for mounting of 2 fan units
- · Internal earthing of all cabinet sections
- Additional earthing bolt M6 inside the housing
- Roof and bottom with pre-punched openings for cable infeed from above or below (250 x 60 mm)
- Paint finish: RAL7035, light grey
- Degree of protection IP20
- Supplied: 2 x brush terminal, 1 x set of captive nuts (20 pcs.), 2 x key
- Delivery in transport packaging