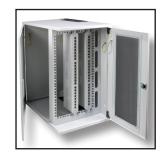

- Steel sheet housing 5U vertical, completely pre-assembled
- Front-sided 19" level made of punched profile
- · Front door with window made of certified safety glass
- · Front door with latch
- · Left side wall hinged for easy access
- · Right side wall with holes for wall mounting
- · Rear wall screwed, prepared for mounting of 2 fan units
- · Internal earthing of all cabinet sections
- Additional earthing bolt M6 inside the housing
- Roof and bottom with pre-punched openings for cable infeed from above or below (250 x 60 mm)
- Paint finish: RAL7035, light grey
- Degree of protection IP20
- Supplied: 2 x brush terminal, 1 x set of captive nuts (20 pcs.), 2 x key
- Delivery in transport packaging