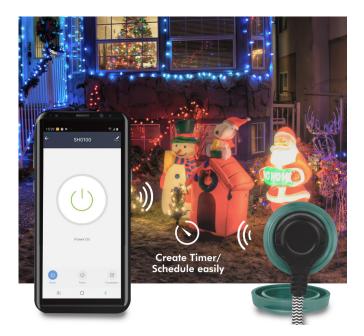

#### Set Your Unique Schedule and Timer

Create a schedule or timer to power on/off any of your electronics or appliances.