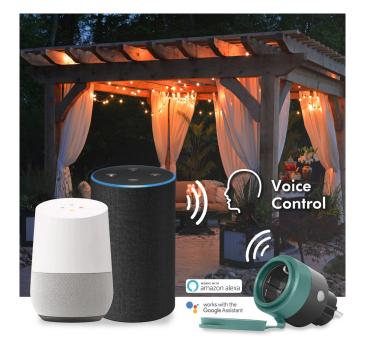

## Works with Amazon Alexa and Google Home

Manage your devices through voice control to make your life effortless.