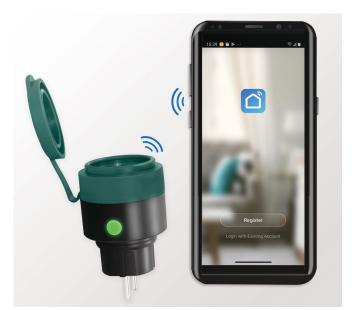

#### App Remote Control

Smart Plug can be controlled through your existing Wi-Fi network via the free *Smart Life* or *Megos Smart Home* app.

Smart Life

**Megos Smart Home** 

Download the free APP from the App Store or Google Play store.

#### **Control Your Appliances from Anywhere**

Turn on/off connected electronics wherever you are through your smartphone at any time.