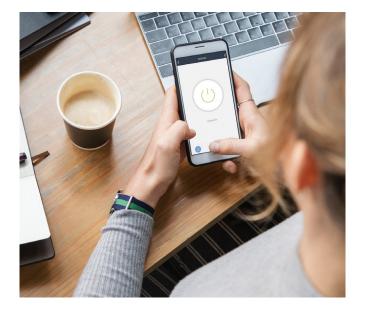

#### **Control Your Appliances from Anywhere**

Turn on/off connected electronics wherever you are through your smartphone at any time.