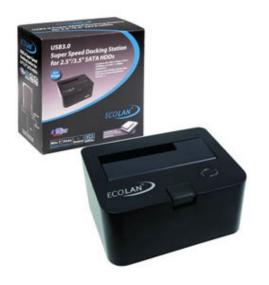

## **Datasheet**

## **USB3.0 Docking Station**

| ArtNr.    | Туре                   |
|-----------|------------------------|
| ELM113002 | USB3.0 Docking Station |

- Compliant with USB3.0 Specification Rev. 1.0
- Compliant with USB3.0 (5Gbps), USB2.0 (480Mbps), and USB1.1 (12Mbps) Specification
- Compliant with Serial ATA Specification Revision 2.6
- Connects to 2.5"/3.5" SATA II, SATA I Hard Drive
- Supports USB Mass Storage Class, Bulk-Only Transport Specification Revision 1.3
- Supports Hot Plug and Plug & Play
- Power On/Off switch and with LED indicator
- Incl. External Power Supply
- Supports Windows 2000 / XP / Vista / 7