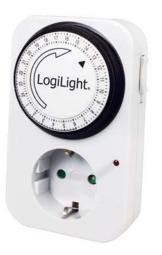

# **Time Switch, Mechanical Timer**

## **Specification:**

- Timer Socket, Timer Switch, Timer Control
- Saving energy
- 24 Hours Mechanical Timer
- AC 16A 220V-240V/50Hz
- Min setting time 15minutes/Max setting time 24 hours
- Indoor use

#### **Operation Instruction:**

- 1. Plug in socket, and connect this facility with the home appliance.
- 2. Push down the joint slices according to the working duration of home appliances as expected. (15 min. for one slice, adjustable for 24 hrs.)
- 3. Turn the disc following the arrow's direction till the mark pointing to the current time.