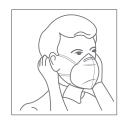

#### Instructions:

- 1. Unfold the mask and pull the bands outward on each end.
- 2. Position the mask on your face with the adjustable metal strip facing up.
- 3. Place the bands around both ears.
- 4. Press down lightly on the metal strip to ensure the mask is securely sealed.