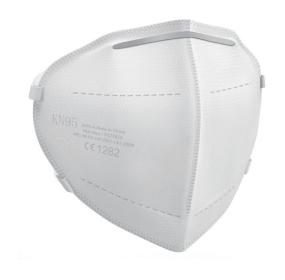

## **LogiLink**<sub>®</sub>

Disposal Face Mask, 5 pcs FFP2, Foldable Earloop type

Art. No.: HC0002

FFP2 Disposal Face mask with earloop has effective protection against dust, haze, droplets and other particles.

#### **Features:**

- » Filtering at least 95% of dust, haze, droplets and other particles
- » 4-layer purification: Melt-blown Nonwovens, moderate thickness for particle absorption, double layered electrostatic filter, and highly efficient at filtering particles
- » Advanced nonwovens fabric provides easier breathing
- » Comfortable to wear, low impedance filter material with no odor
- » Adjustable metal strip ensures optimal sealing between the bridge of the nose and the mask
- » Stanard: FFP2 NR EN 149:2001+A1:2009
- » 5 pieces per package