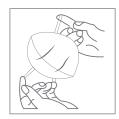

#### Instructions:

- 1. Unfold the mask and pull the bands outward on each end.
- 2. Position the mask on your face with the adjustable metal strip facing up.
- 3. Place the bands around both ears.
- 4. Press down lightly on the metal strip to ensure the mask is securely sealed.