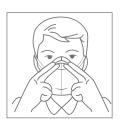

#### Instructions:

- 1. Unfold the mask and pull the bands outward on each end.
- 2. Position the mask on your face with the adjustable metal strip facing up.
- 3. Place the bands around both ears.
- 4. Press down lightly on the metal strip to ensure the mask is securely sealed.