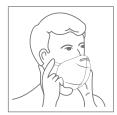

#### Instructions:

- 1. Unfold the mask and pull the bands outward on each end.
- 2. Position the mask on your face with the adjustable metal strip facing up.
- 3. Place the bands around both ears.
- 4. Press down lightly on the metal strip to ensure the mask is securely sealed.