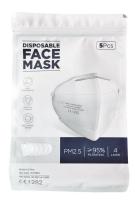

## **LogiLink**<sub>®</sub>

Disposal Face Mask, 5 pcs FFP2, Foldable Earloop type

Art. No.: HC0002

FFP2 Disposal Face mask with earloop has effective protection against dust, haze, droplets and other particles.

## **Package Content:**

» 1 x Disposal Face Mask, 5 pcs