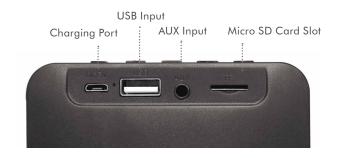

## **Specifications:**

| Bluetooth Version           | 5.0                                      |
|-----------------------------|------------------------------------------|
| Working Distance            | Up to 10 m                               |
| Speaker Driver              | 45 mm                                    |
| Loudspeaker Output          | 5 W                                      |
| Battery Capacity            | Built-in rechargeable Li-battery, 500 mA |
| Working Voltage             | 3.7 V                                    |
| Charging Input              | DC 5 V/1 A                               |
| Working Time                | 7 hours at 70% volume                    |
| Charging Time               | 2.5 hours                                |
| LED Indicator               | Yes                                      |
| Frequency Range             | 20 Hz–20 KHz                             |
| FM Range                    | 87.5–108.0 MHz                           |
| Storage Support             | 128MB to 64 G                            |
| Support Audio Format        | MP3                                      |
| Signal to Noise Ratio (SNR) | 80 dB                                    |
| Total Harmonic Distortion   | 10%                                      |
| Material                    | ABS                                      |
| Color                       | Black                                    |
| Charging Cable Length       | 50 cm                                    |
| Dimensions                  | 9.3x7.6x3 cm                             |
| Weight                      | 178 g                                    |
|                             |                                          |

## **Package Contents:**

- » 1x Wireless Speaker
- » 1x USB Charging Cable
- » 1x User Manual