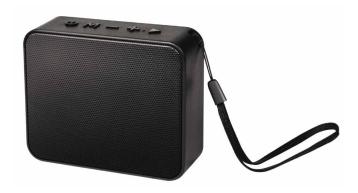

## **LogiLink**<sub>®</sub>

Wireless Portable Speaker

Art. No.: SP0057

# Your Music 🗽 Ready to GO

Wirelessly stream up to 7 hours of continuous music via Bluetooth; comes with a built-in microphone for hands-free calling. The compact and lightweight design fits in the palm of your hand making it the perfect on-the-go companion.