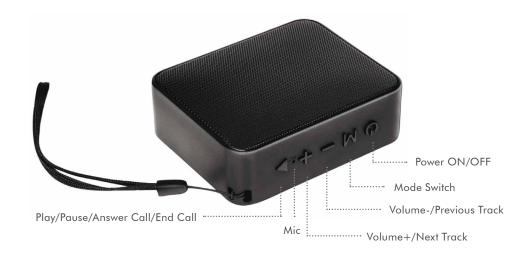

## **Specifications:**

| Bluetooth Version           | 5.0                                      |
|-----------------------------|------------------------------------------|
| Working Distance            | Up to 10 m                               |
| Speaker Driver              | 45 mm                                    |
| Loudspeaker Output          | 5 W                                      |
| Battery Capacity            | Built-in rechargeable Li-battery, 500 mA |
| Working Voltage             | 3.7 V                                    |
| Charging Input              | DC 5 V/1 A                               |
| Working Time                | 7 hours at 70% volume                    |
| Charging Time               | 2.5 hours                                |
| LED Indicator               | Yes                                      |
| Frequency Range             | 20 Hz–20 KHz                             |
| FM Range                    | 87.5–108.0 MHz                           |
| Storage Support             | 128MB to 64 G                            |
| Support Audio Format        | MP3                                      |
| Signal to Noise Ratio (SNR) | 80 dB                                    |
| Total Harmonic Distortion   | 10%                                      |
| Material                    | ABS                                      |
| Color                       | Black                                    |
| Charging Cable Length       | 50 cm                                    |
| Dimensions                  | 9.3x7.6x3 cm                             |
| Weight                      | 178 g                                    |
|                             |                                          |

## **Package Contents:**

- » 1x Wireless Speaker
- » 1x USB Charging Cable
- » 1x User Manual