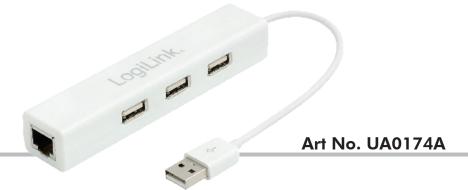

## USB2.0 Ethernet Adapter with 3-Port Hub

## **Specification:**

- Chipset:AX88772C
- Compliant to USB 2.0/1.1 standard
- Built in 3 ports USB 2.0/1.1 USB Hub
- Ethernet support 10/100Mbps high-speed transmission
- IEEE802.3u Flow Control for Full Duplex Mode
- USB-powered, No external Power needed if total current is less than 500mA
- Supports suspend mode & wake-up resume
- Efficient TX/RX FIFO Auto Management
- Supports to Windows 2000/XP/Vista/7/8, MAC OS, and Linux

## **Package Contents:**

- 1 x USB2.0 Ethernet Adapter with 3-Port Hub
- 1 x User Manual
- 1 x CD