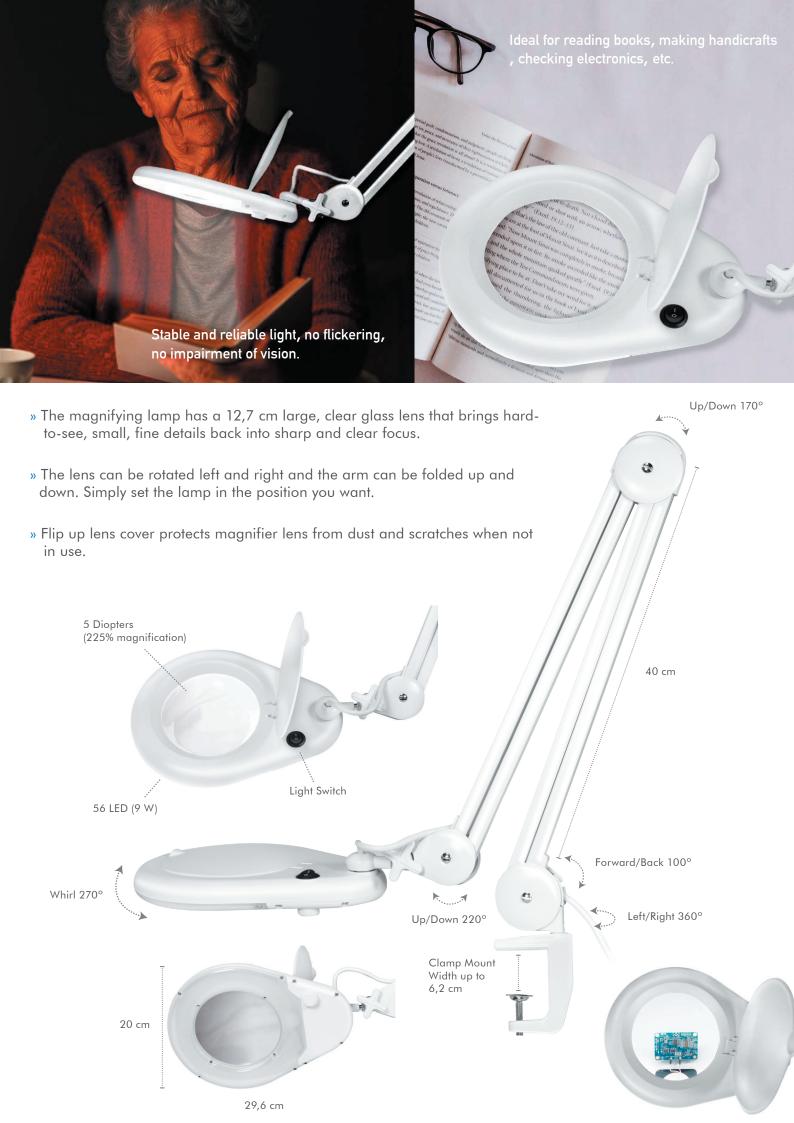

## Free Your Hands While Working/Reading

Powerful magnifying lamp has the high-quality glass lens with 2.25x maginification (5 diopters), help you to see tiny detials without difficulty. Features adjustable arm to move the lens anywhere you want, free both hands to work or read.

RD

12,7 cm Glass Lens

m 225% ens Enlargement

ピシ しが 225% 9 W argement LED

700 Lumens

\*The specifications and pictures are subject to change without prior notice. \*All trade names referenced are the registered trademarks of their respective owners.