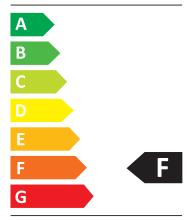

#### **Specifications:**

| Power                         | AC 230V, 50 Hz             |
|-------------------------------|----------------------------|
| LED Type                      | SMD LED                    |
| LED Quantity                  | 9 W/56 PCS                 |
| Energy Usage Consumption      | 9 kwh/1000 h               |
| EEK (Energy Efficiency Class) | F                          |
| Color Temperature             | 6500 K                     |
| Luminous Flux                 | 700 lm                     |
| CRI (Color Rendering Index)   | 80 Ra                      |
| Flicker Metric                | 0,01 W                     |
| Stroboscopic Effect Metric    | 0,009 W                    |
| Power Usage                   | 7,8 W                      |
| Lifetime                      | 20000 hours                |
| Lens Material                 | Glass                      |
| Lens Size                     | 5 inch                     |
| Clamp Mount Width             | up to 6,2 cm               |
| Operating Temperature         | 0–30 °C                    |
| Operating Humidity            | 0–65% RH (no condensation) |
| Storage Temperature           | -10-40 °C                  |
| Storage Humidity              | 0–65% RH (no condensation) |
| Housing Material              | Plastic, Metal             |
| Cable length                  | 1,6 m                      |
| Dimensions                    | 54,5x28,5x13,4 cm          |
| Weight                        | 2,6 kg                     |
|                               |                            |